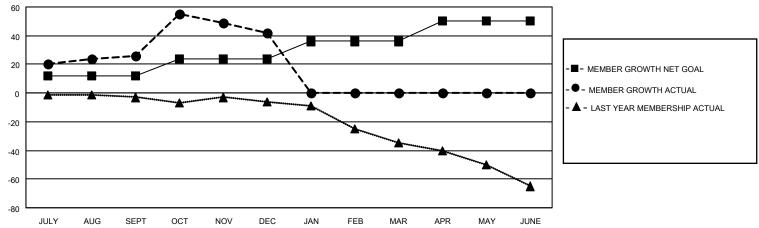

## MONTHLY MEMBERSHIP PROGRESS REPORT

| Clubs                 |               |           |               | Members               |                         |                         |                                                    |
|-----------------------|---------------|-----------|---------------|-----------------------|-------------------------|-------------------------|----------------------------------------------------|
| RESULTS FOR 2021-2022 |               |           |               | RESULTS FOR 2021-2022 |                         |                         |                                                    |
| QUARTER               | NEW CLUB GOAL | NEW CLUBS | DROPPED CLUBS | QUARTER ME            | MBER GROWTH NET<br>GOAL | MEMBER GROWTH<br>ACTUAL | DROPPED<br>MEMBERS ACTUAL<br>(including transfers) |
| JULY/AUG/SEPT         | 0             | 0         | 1             | JULY/AUG/SEPT         | 12                      | 42                      | 16                                                 |
| OCT/NOV/DEC           | 0             | 0         | 0             | OCT/NOV/DEC           | 12                      | 51                      | 32                                                 |
| JAN/FEB/MAR           | 0             | 0         | 0             | JAN/FEB/MAR           | 12                      | 0                       | 0                                                  |
| APR/MAY/JUNE          | 1             | 0         | 0             | APR/MAY/JUNE          | 14                      | 0                       | 0                                                  |
|                       | GOALS         | AND ACTUA | L NEW CLUBS C | UMULATIVE             |                         |                         |                                                    |

## GOALS AND ACTUAL MEMBERS CUMULATIVE

| DROPPED CLUBS: 1 |    | 23 CLUBS OF 47 ADDED 1 OR | GENDER DISTRIBUTION                 |              |  |
|------------------|----|---------------------------|-------------------------------------|--------------|--|
|                  |    | MORE NEW MEMBERS          | MALE                                | 580 (55.72%) |  |
|                  |    |                           | FEMALE                              | 461 (44.28%) |  |
| DROPPED MEMBERS  |    |                           | NON BINARY                          | 0 (0.00%)    |  |
|                  |    |                           | PREFER NOT TO ANSWER                | 0 (0.00%)    |  |
| DECEASED         | 10 |                           |                                     |              |  |
| CLUB CANCELLED   | 0  | CLICK HERE FOR CUMULATIVE | TOTAL FAMILY UNIT MEMBERS 242       |              |  |
| OTHER            | 38 | MEMBERSHIP DATA           |                                     |              |  |
| TOTAL            | 48 |                           | FAMILY MEMBERS PAYING HALF DUES 128 |              |  |
|                  |    |                           |                                     |              |  |